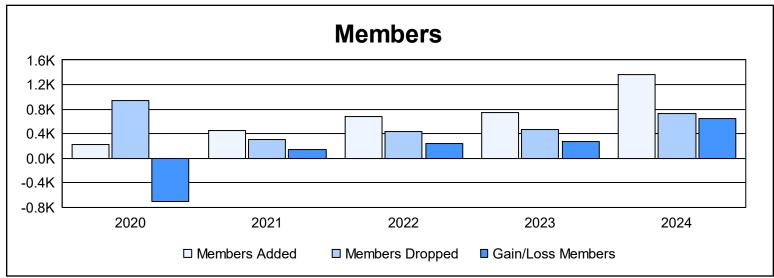

District 3232B3 As of June 2024 Cumulative

| Year      | New<br>Clubs | Dropped<br>Clubs | Gain/<br>Loss<br>Clubs | New<br>Members | Charter<br>Members | Reinstate<br>Members | Transfer<br>Members | Total<br>Member<br>Added | Total<br>Members<br>Dropped | Gain/<br>Loss<br>Members |
|-----------|--------------|------------------|------------------------|----------------|--------------------|----------------------|---------------------|--------------------------|-----------------------------|--------------------------|
| 2019-2020 | 1            | 0                | 1                      | 63             | 26                 | 134                  | 8                   | 231                      | 944                         | -713                     |
| 2020-2021 | 11           | 0                | 11                     | 192            | 247                | 5                    | 2                   | 446                      | 302                         | 144                      |
| 2021-2022 | 7            | 0                | 7                      | 506            | 146                | 13                   | 17                  | 682                      | 436                         | 246                      |
| 2022-2023 | 5            | 0                | 5                      | 433            | 206                | 100                  | 5                   | 744                      | 474                         | 270                      |
| 2023-2024 | 19           | 14               | 5                      | 791            | 485                | 79                   | 13                  | 1,368                    | 721                         | 647                      |
| Average   | 9            | 3                | 6                      | 397            | 222                | 66                   | 9                   | 694                      | 575                         | 119                      |