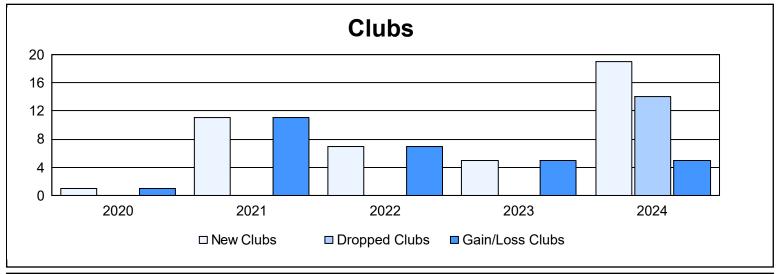

District 3232B3 As of June 2024 Cumulative

| Year      | New<br>Clubs | Dropped<br>Clubs | Gain/<br>Loss<br>Clubs | New<br>Members | Charter<br>Members | Reinstate<br>Members | Transfer<br>Members | Total<br>Member<br>Added | Total<br>Members<br>Dropped | Gain/<br>Loss<br>Members |
|-----------|--------------|------------------|------------------------|----------------|--------------------|----------------------|---------------------|--------------------------|-----------------------------|--------------------------|
| 2019-2020 | 1            | 0                | 1                      | 63             | 26                 | 134                  | 8                   | 231                      | 944                         | -713                     |
| 2020-2021 | 11           | 0                | 11                     | 192            | 247                | 5                    | 2                   | 446                      | 302                         | 144                      |
| 2021-2022 | 7            | 0                | 7                      | 506            | 146                | 13                   | 17                  | 682                      | 436                         | 246                      |
| 2022-2023 | 5            | 0                | 5                      | 433            | 206                | 100                  | 5                   | 744                      | 474                         | 270                      |
| 2023-2024 | 19           | 14               | 5                      | 791            | 485                | 79                   | 13                  | 1,368                    | 721                         | 647                      |
| Average   | 9            | 3                | 6                      | 397            | 222                | 66                   | 9                   | 694                      | 575                         | 119                      |